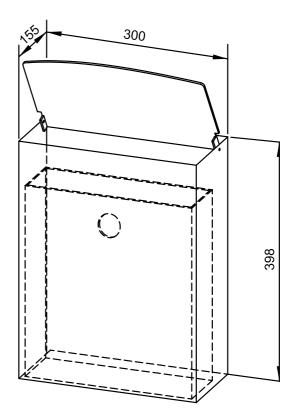

## **HYGIENE-WASTE BIN WP179-2**

300 x 398 x 155 mm Capacity approx. 12 |

- Hygiene waste bin with in robust, germ-reducing and easy-care stainless steel (AISI 304).
- All-stainless steel housing; visible surfaces satin finished and brushed.
  Further available surfaces: see below.
- Equipped with removable hygiene bin. Capacity approx. 12 l.
- Accessible through hinged lid.
- Mounting: With four screws through key holes and one optional anti-theft hole in the back wall.
- Delivery includes fixing material.
- Weight, including single package: 5.5 kg

Suggested text for specifications:

Dimensions: 300 x 398 x 155 mm

fixing material.

Article No. WP179-2

Hygiene waste bin in stainless steel (AISI 304) for surface mounting. All-stainless steel housing; visible surfaces satin finished and brushed. Equipped with removable hygiene bin. Capacity approx. 12 l. Accessible through hinged lid. Delivery includes