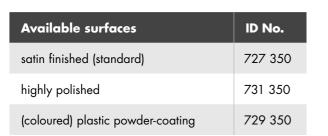

## **HYGIENE-WASTE BIN WP179-2**

300 x 398 x 155 mm Capacity approx. 12 |

- Hygiene waste bin with in robust, germ-reducing and easy-care stainless steel (AISI 304).
- All-stainless steel housing; visible surfaces satin finished and brushed.
  Further available surfaces: see below.
- Equipped with removable hygiene bin. Capacity approx. 12 l.
- Accessible through hinged lid.
- Mounting: With four screws through key holes and one optional anti-theft hole in the back wall.
- Delivery includes fixing material.
- Weight, including single package: 5.5 kg